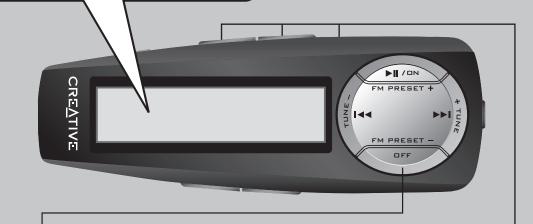

#### Turning the player on or off

- 1. Press and hold ►II/□N to turn the player on.
- 2. Press and hold ( DFF ) to turn the player off.

Press to enable or disable FM mode.

#### Presetting radio stations automatically in FM mode

- 1. Press **FM preset** + ( ►II /□N ) or **FM preset** ( □FF ) to choose a channel for saving a radio station in.
- 2. Press and hold ▶▶I to scan up or I◀◀ to scan down for radio stations. Scanning stops when a station is detected. Press ▶▶I or I◄◄ to fine tune at
- 3. Press BAVE to save the radio station as a preset channel.

#### Searching forwards / backwards for a preset channel in FM mode

- 1. Press **FM preset** + ( ▶II/□ N ) to go to the next preset channel.
- 2. Press **FM Preset** ( □ FF ) to go to the previous preset channel.

Next FM Preset

Turn On player

Previous Track

• Turn Off player

Scan Down

Fine Tune Down

• Previous FM Preset

- Fine Tune Up
- Scan Up